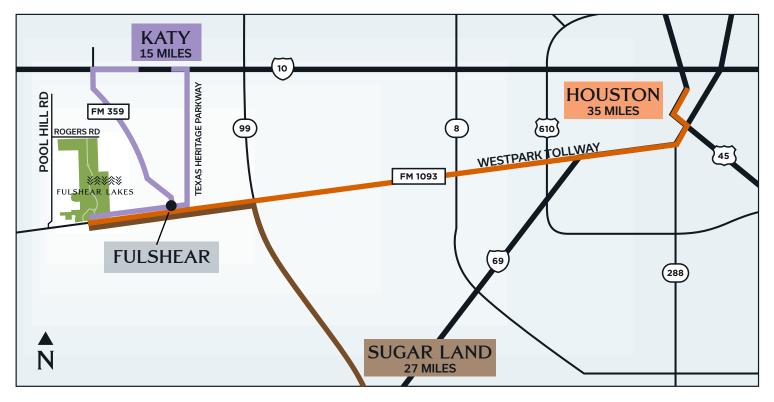

## From Katy, TX

- · Head west on US-90W/ Hwy Blvd
- Turn left onto Woods Rd, continue onto Jordan Rd
- Turn left onto FM 359 S
- · Turn right onto Roger Rd
- Turn left onto Pool Hill Rd
- Turn left onto FM 1093 and Fulshear Lakes entrance is on the right side, directly across from Weston Lakes Country Club

## From Sugar Land, TX

- Take I-69 and TX-99N to FM 1093 W
- Continue on FM 1093 and Fulshear Lakes entrance is on the right side, directly across from Weston Lakes Country Club

## From Houston, TX

- Go south on I-69
- Follow I-69 and Westpark Tollway to FM-1093
- Turn left onto FM 1093 W
- Continue on FM 1093 and Fulshear Lakes entrance is on the right side, directly across from Weston Lakes Country Club

## HOME, STRAIGHT AHEAD YOU'RE ALMOST HERE!

We've mapped out your journey to our new home community. Once you get here, we let adventure lead the way! That's because Fulshear Lakes delivers the wonder of the great outdoors and a life that inspires you. It's the best of both worlds with everyday conveniences nearby, easy commutes to employment centers, and a short drive to Houston's arts, sports, museums, theaters, and other cultural and entertainment offerings.